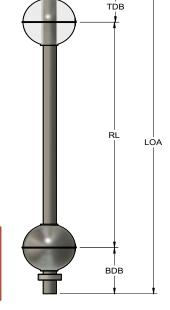

### LEVEL DIMENSIONS

TDB = TOP DEAD BAND RL = READ LENGTH BDB = BOTTOM DEAD BAND LOA = LENGTH OVER ALL

TDB = 1" MIN ON ALL FLOATS BDB = 1" ON BUNA FLOATS BDB = 2" ON STAINLESS STEEL FLOATS Available floats: Closed Cell Buna 316 Stainless Steel